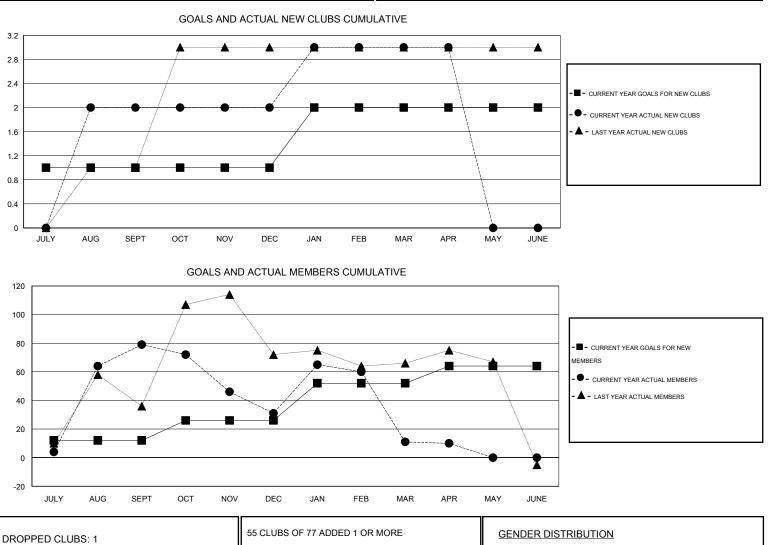

## John Muller GMT:

LOCATION AUSTRALIA  $\mathsf{GMT} \; \mathsf{CA} \; 7$ Clubs Members RESULTS FOR 2014-2015 RESULTS FOR 2014-2015 NEW CLUB NEW CLUBS DROPPED NET NEW MEMBER CHARTER AND DROPPED NET QUARTER GOAL CLUBS GAIN/LOSS GOAL NEW MEMBERS MEMBERS GAIN/LOSS ADDED 1 2 0 2 12 122 43 79 JULY/AUG/SEPT JULY/AUG/SEPT 0 0 0 0 14 46 94 -48 OCT/NOV/DEC OCT/NOV/DEC 0 26 73 93 -20 1 1 1 JAN/FEB/MAR JAN/FEB/MAR 0 0 0 0 12 16 -1 15 APR/MAY/JUNE APR/MAY/JUNE

| DROPPED CLUBS: 1 |     | 55 CLUBS OF 77 ADDED 1 OR MORE<br>NEW MEMBERS | GENDER DISTRIBUTION |                                |     |
|------------------|-----|-----------------------------------------------|---------------------|--------------------------------|-----|
|                  |     |                                               | MALE                | 1,138 (67.34%)<br>552 (32.66%) |     |
| DROPPED MEMBERS  |     |                                               |                     |                                |     |
| DECEASED         | 15  | CLICK HERE FOR HEALTH                         |                     |                                |     |
| CLUB CANCELLED   | 35  | ASSESSMENT DATA                               | FAMILY UNIT MEMBERS |                                | 304 |
| OTHER            | 196 |                                               | HEAD OF HOUSEHOLD   |                                | 146 |
| TOTAL            | 246 |                                               | NON-HEAD OF HOUSE   | NON-HEAD OF HOUSEHOLD          |     |
|                  |     |                                               |                     |                                |     |